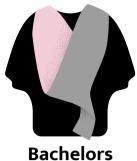

## University of Canterbury Hood Lining Specifications

**Hood Bands Indicate**Qualification Levels

No Band

Honours

Masters
Wide Band

All Graduate
Certificate/Diploma
and Postgraduate
Gown with UC Stole