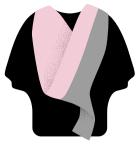

## University of Canterbury Hood Lining Specifications

**Hood Bands Indicate**Qualification Levels

No Band

Honours

Masters
Wide Band

All Graduate
Certificate/Diploma
and Postgraduate
Gown with UC Stole