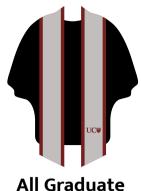

## University of Canterbury Hood Lining Specifications

**Hood Bands Indicate**Qualification Levels

No Band

Honours

Masters
Wide Band

All Graduate
Certificate/Diploma
and Postgraduate
Gown with UC Stole