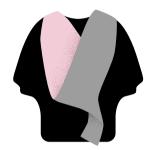

## University of Canterbury Hood Lining Specifications

**Hood Bands Indicate**Qualification Levels

No Band

Honours

Masters
Wide Band

All Graduate
Certificate/Diploma
and Postgraduate
Gown with UC Stole