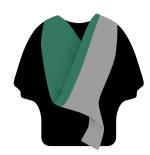

## **Lincoln University Hood Lining Specifications**

**Diploma** 

No Hood **Dip Commerce Dip Natural Resources Dip Applied Science** 

**Dip University Studies** 

**Diploma** 

Gown with Emerald Green Facing

## **Hood Lining Colours and Qualifications**

**Agriculture Emerald Green** 

**B** Agriculture **B Agricultural Science B Agricultural Science with Honours M Agricultural Science** 

Commerce **Indian Yellow** 