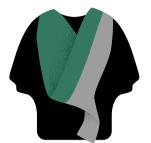

## **Lincoln University Hood Lining Specifications**

**Diploma** 

No Hood **Dip Commerce Dip Natural Resources Dip Applied Science** 

**Dip University Studies** 

**Diploma** 

Gown with Emerald Green Facing

## **Hood Lining Colours and Qualifications**

**Agriculture Emerald Green** 

**B** Agriculture **B Agricultural Science B Agricultural Science with Honours M Agricultural Science** 

Commerce **Indian Yellow** 